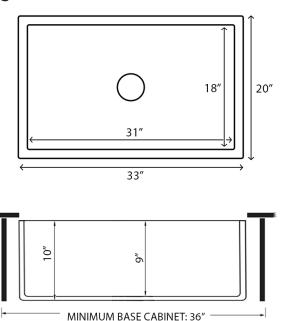

## NOMINAL DIMENSIONS

Exterior: 33" (wide) x 20" (front-to-back)

Interior Bowl: 31" (wide) x 18" (front-to-back)

Bowl Depth: 9"

Minimum Cabinet Size: 36" wide

Drain Hole Size: 31/2"

Installation Type: Farmhouse

> Inside Corners: Rounded

Drain Location:

Center

## **DIMENSIONS**

NOTE: Dimensions provided as a guide only. Use actual sink for cutout measurements.

Register your product at www.ruvati.com/register.

Phone: 1.855.478.8284 Email: support@ruvati.com