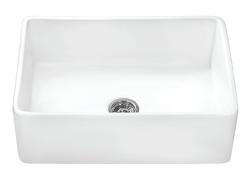

# RVL2300 FIRECLAY FARMHOUSE SINK

#### MATERIAL

- True Italian Fireclay Made in ITALY.
- 1-inch thick solid fireclay.
- Fired at 2900F for extreme strength.

#### **FEATURES**

- Large deep bowl.
- Rounded inside corners.
- Glossy enamel surface resistant to stains and scratches.

#### **COLOR OPTIONS**

BL: Glossy Black

**GR:** Horizon Gray

**BS:** Biscuit

WH: Glossy White